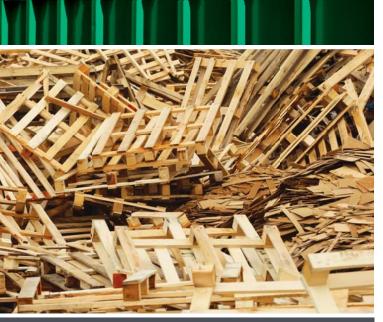

erial Recovery Facilities:

- 21-25 Dunheved Circuit, St Marys
- 3B Williamson St, Ingleburn

#### **ON SITE BIN**

The option of a 15m<sup>3</sup>, 25m<sup>3</sup> or 30m<sup>3</sup> bin is placed at your premises and collected when full.

By reclaiming materials that would otherwise go to landfill, thereby reducing waste and preserving plantation forests, we protect the environment for future generations.

The manufacturing of particleboard utilises recycled pallets and wood offcuts in the production of new particleboard.

By opting for wood pallet recycling through reDirect Recycling you are assisting in creating sustainable manufacturing processes.

For more information contact us on 1300 001 306 or visit www.redirectrecycling.com.au

## CREATING A **COMPLETE** ଧ **SUSTAINABLE** LOOP



WOOD RECYCLING

## **Pallet Waste PROCESS FLOW**



Pallet waste can be either: dropped off to a reDirect Recycling facility or; have bins supplied to your site and serviced once full via reDirect Recycling trucks

Waste is combined at the reDirect Recycling Material Recovery Facility for processing

> Waste is sorted and processed efficiently using machinery

Waste material is extracted and re-purposed

The re-purposed material is manufactured into new and saleable products

5

## **Acceptable Inputs**



### **Unacceptable Inputs**









Dark or contaminated





A Borg company