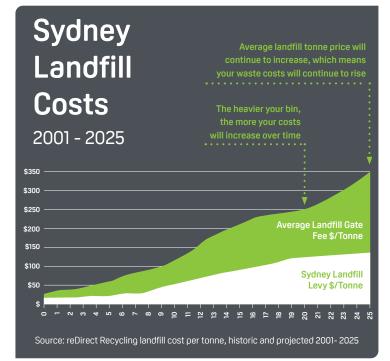

reDirect Recycling offers two options for the recovery of wood pallets offering significant cost savings in landfill charges: