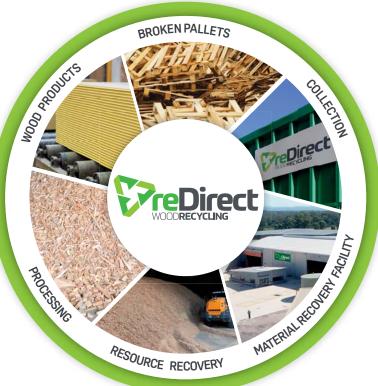

## **Pallet Waste PROCESS FLOW**

Pallet waste can be either: dropped off to a reDirect Recycling facility or; have bins supplied to your site and serviced once full via reDirect Recycling trucks

Waste is combined at the reDirect Recycling Material Recovery Facility for processing

> Waste is sorted and processed efficiently using machinery

Waste material is extracted and re-purposed

The re-purposed material is manufactured into new and saleable products

5